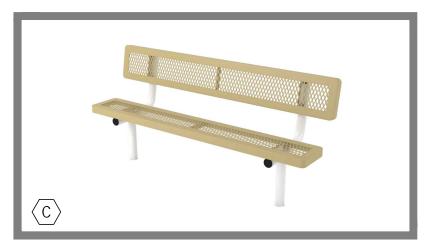

|            | SCHEDULE            |     |
|------------|---------------------|-----|
| $\bigcirc$ | DESCRIPTION         | QTY |
| A          | Pet Fountain        | 2   |
| В          | Dogipot Pet Station | 1   |
| С          | 8' Bench B8WBRCS    | 2   |
| D          | Camel Hump          | 1   |
| E          | Walk the Plank      | 1   |

|   | SCHEDULE            |     |
|---|---------------------|-----|
| 0 | DESCRIPTION         | QTY |
| A | Pet Fountain        | 2   |
| В | Dogipot Pet Station | 1   |
| С | 8' Bench B8WBRCS    | 2   |
| D | Camel Hump          | 1   |
| E | Walk the Plank      | 1   |