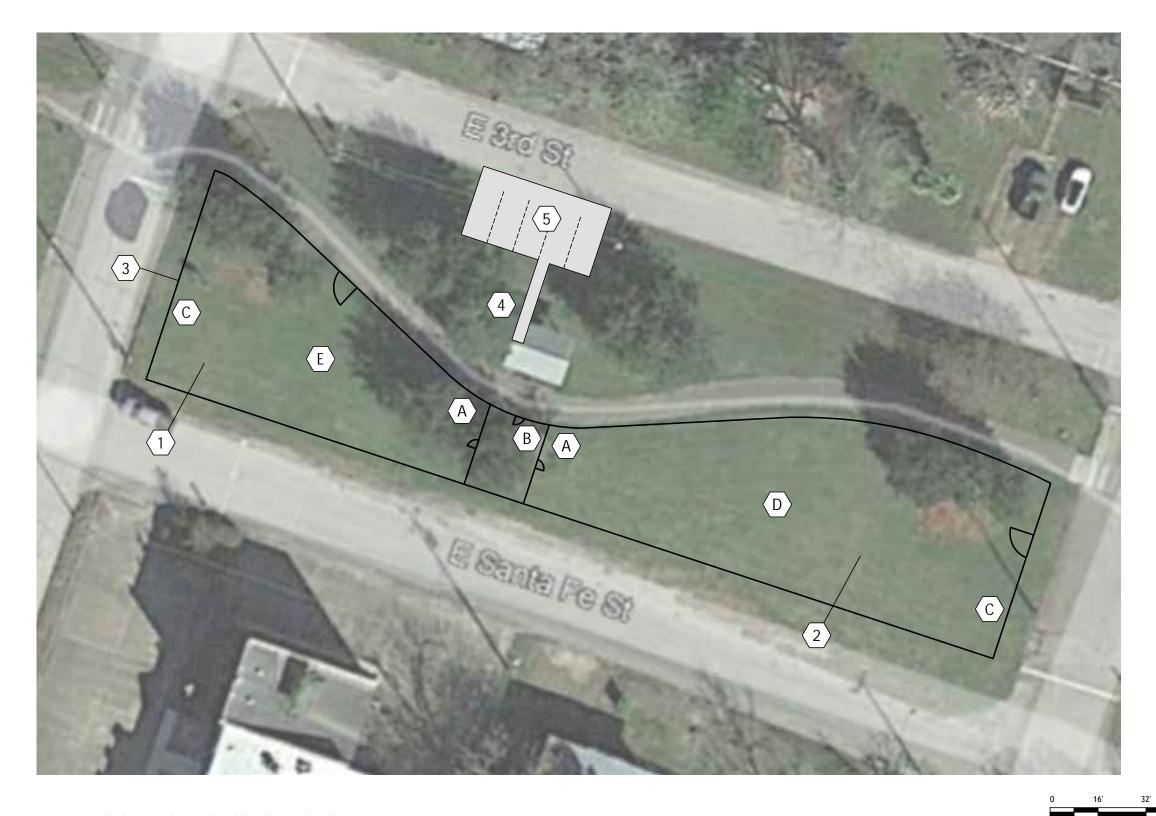

|            | LEGEND                        |     |
|------------|-------------------------------|-----|
| $\bigcirc$ | DESCRIPTION                   | QTY |
| 1          | Proposed Small Dog Area       | 1   |
| 2          | Proposed Large Dog Area       | 1   |
| 3          | Fence and gates by others     | -   |
| 4          | Connecting sidewalk by others | -   |
| 5          | Parking lot by others         | -   |

|            | SCHEDULE            |     |
|------------|---------------------|-----|
| $\bigcirc$ | DESCRIPTION         | QTY |
| A          | Pet Fountain        | 2   |
| В          | Dogipot Pet Station | 1   |
| С          | 8' Bench B8WBRCS    | 2   |
| D          | Camel Hump          | 1   |
| E          | Walk the Plank      | 1   |

Project 26655 Option 2

Sheet K.1.1

Designer MZB

Date 11.18.2021

Drawing Name KPS-26655-2

View Site Plan

Sales Rep. David Ondrias

Wharton Dog Park Wharton, TX