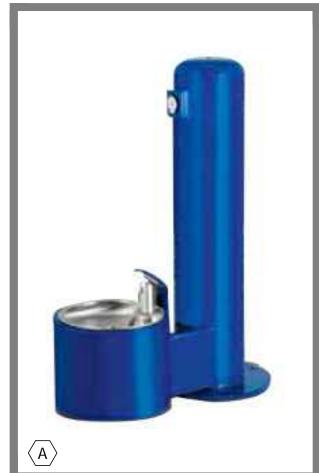

|            | SCHEDULE            |     |
|------------|---------------------|-----|
| $\bigcirc$ | DESCRIPTION         | QTY |
| A          | Pet Fountain        | 2   |
| В          | Dogipot Pet Station | 1   |
| С          | 8' Bench B8WBRCS    | 2   |
| D          | Camel Hump          | 1   |
| E          | Walk the Plank      | 1   |

|   | SCHEDULE            |     |
|---|---------------------|-----|
| 0 | DESCRIPTION         | QTY |
| A | Pet Fountain        | 2   |
| В | Dogipot Pet Station | 1   |
| С | 8' Bench B8WBRCS    | 2   |
| D | Camel Hump          | 1   |
| E | Walk the Plank      | 1   |