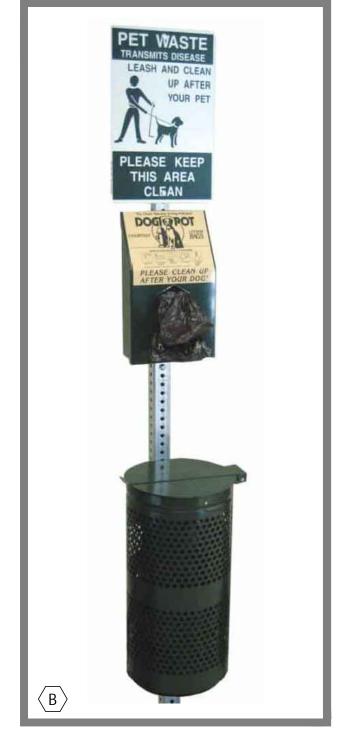

|            | SCHEDULE            |     |
|------------|---------------------|-----|
| $\bigcirc$ | DESCRIPTION         | QTY |
| A          | Pet Fountain        | 2   |
| В          | Dogipot Pet Station | 1   |
| С          | 8' Bench B8WBRCS    | 2   |
| D          | Camel Hump          | 1   |
| E          | Walk the Plank      | 1   |

|   | SCHEDULE            |     |
|---|---------------------|-----|
| 0 | DESCRIPTION         | QTY |
| A | Pet Fountain        | 2   |
| В | Dogipot Pet Station | 1   |
| С | 8' Bench B8WBRCS    | 2   |
| D | Camel Hump          | 1   |
| E | Walk the Plank      | 1   |