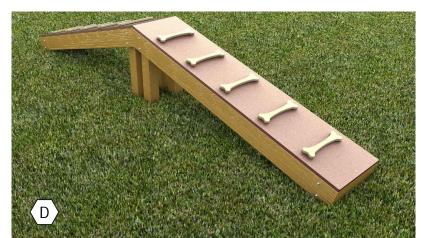

|            | SCHEDULE            |     |
|------------|---------------------|-----|
| $\bigcirc$ | DESCRIPTION         | QTY |
| A          | Pet Fountain        | 2   |
| В          | Dogipot Pet Station | 1   |
| С          | 8' Bench B8WBRCS    | 2   |
| D          | Camel Hump          | 1   |
| E          | Walk the Plank      | 1   |

|   | SCHEDULE            |     |
|---|---------------------|-----|
| 0 | DESCRIPTION         | QTY |
| A | Pet Fountain        | 2   |
| В | Dogipot Pet Station | 1   |
| С | 8' Bench B8WBRCS    | 2   |
| D | Camel Hump          | 1   |
| E | Walk the Plank      | 1   |