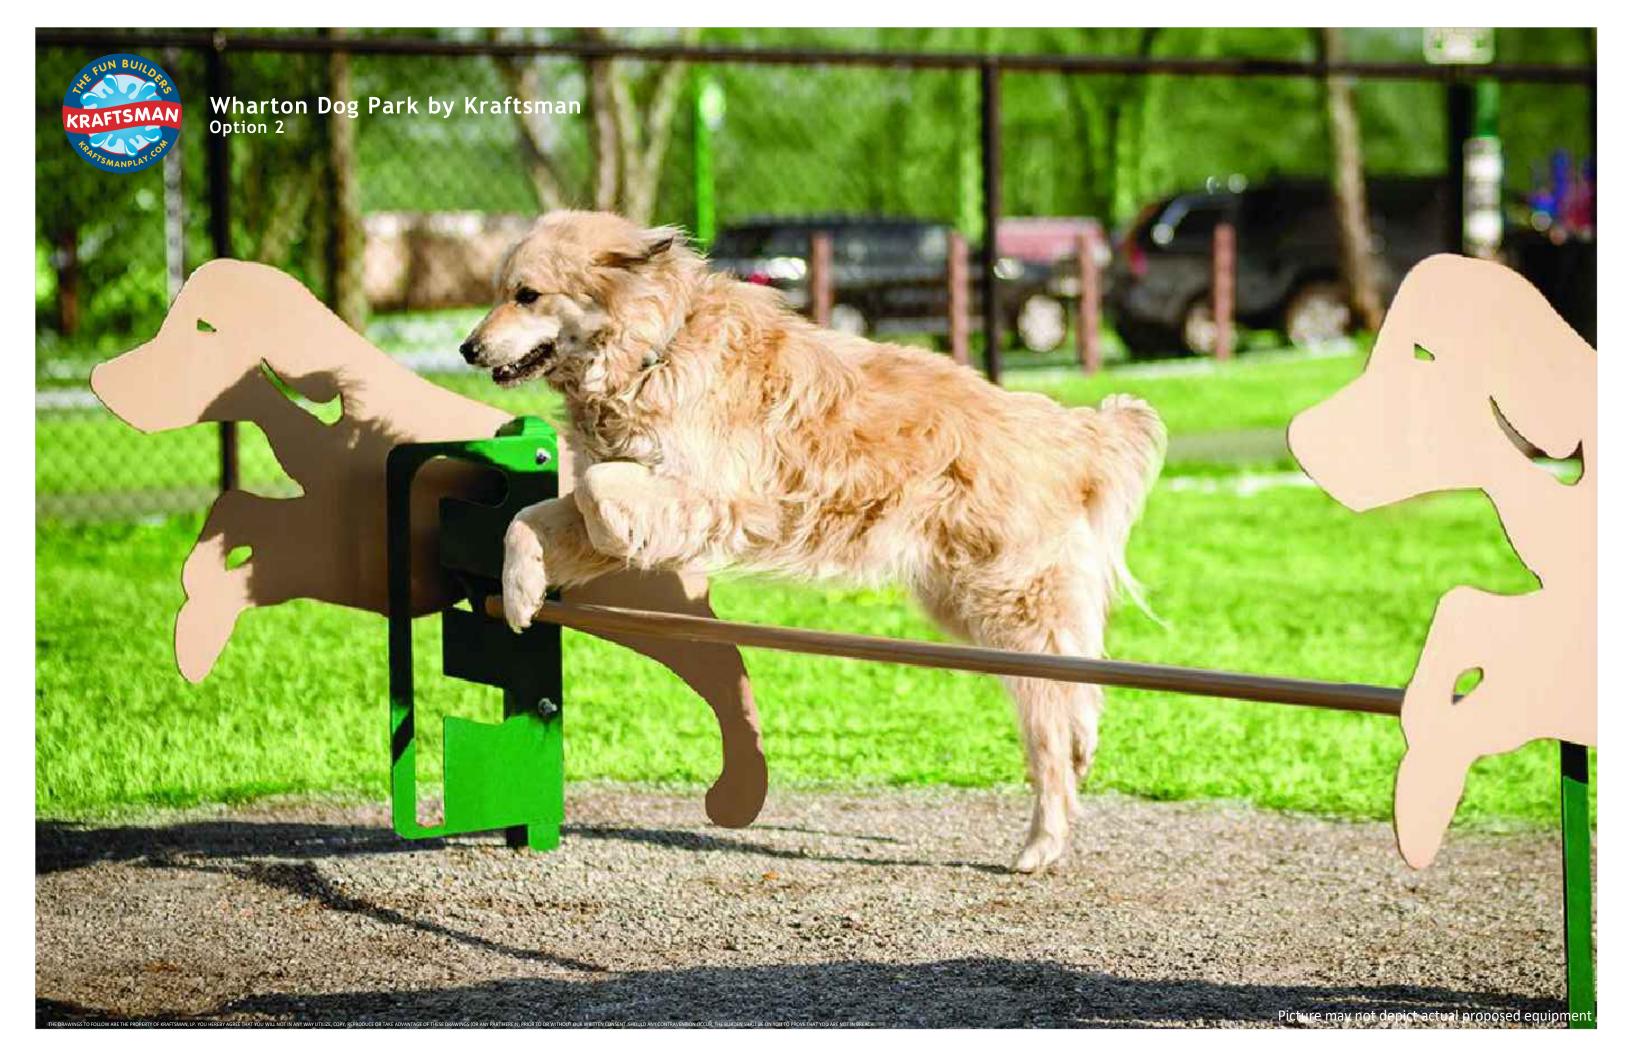

|            | SCHEDULE            |     |
|------------|---------------------|-----|
| $\bigcirc$ | DESCRIPTION         | QTY |
| A          | Pet Fountain        | 2   |
| В          | Dogipot Pet Station | 1   |
| С          | 8' Bench B8WBRCS    | 2   |
| D          | Camel Hump          | 1   |
| E          | Walk the Plank      | 1   |

|   | SCHEDULE            |     |
|---|---------------------|-----|
| 0 | DESCRIPTION         | QTY |
| A | Pet Fountain        | 2   |
| В | Dogipot Pet Station | 1   |
| С | 8' Bench B8WBRCS    | 2   |
| D | Camel Hump          | 1   |
| E | Walk the Plank      | 1   |